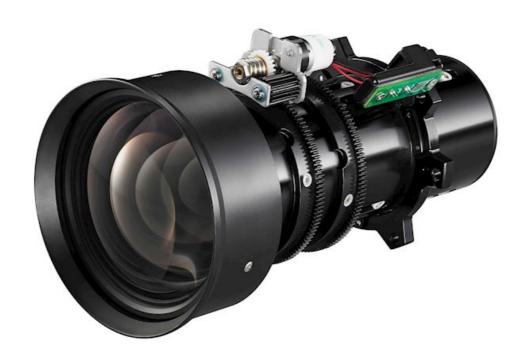

## BX-CTA03

Motorised Lens with Long Zoom

- 1.52 ~ 2.92:1 throw ratio, project 1000-inch image from 32.7m away with the BX-CTA03 long zoom lens
- Designed for the Optoma ZU1300, ZU1100, ZU1050, ZU860, ZU750 and ZU660e DuraCore laser projectors
- 1.9x Motorised Zoom for flexible and simple installations
- Long Zoom lens with Motorised Zoom for versatile applications

The BX-CTA03 long zoom lens is ideal for rental installations or permanent install applications within the entertainment or museum sectors.

This lens has a throw ratio of 1.52 ~ 2.92:1 and can produce an image size of 50" up to 1000"