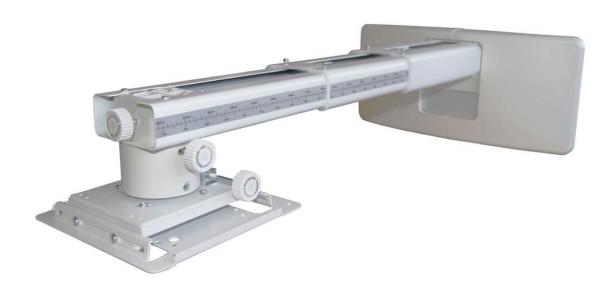

## OWM3000

Ultra short throw projector mount

- Compact telescopic arm
- Easy to install adjustable
- Cable management
- Compatible with stud walls

Designed for Optoma ultra short throw projectors this easy to install compact mount features a high quality adjustable arm and mounting plate. Perfect for installation with a whiteboard in education or corporate environments.

## **Specifications**

EAN: 5055387645530, Colour: White

General

Dimensions (W x D x H) mm  $448 \times 407 \times 210$ 

 Pitch
 5°

 Roll
 5°

 Yaw
 5°

**Adjustable** +/-30mm horizontal shift, +/-40mm vertical shift