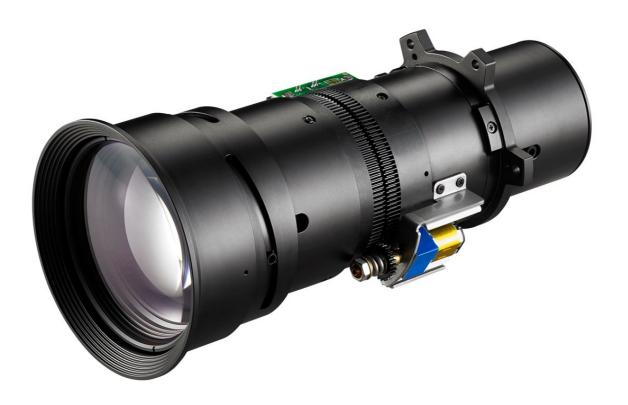

## BX-CTA13

Ultra Long throw Motorized Lens with 1.9x Zoom

- Enables installations in live venue installations where long distance projection is needed
- 2.9 ~ 5.52:1 throw ratio Project 1000" wide image from over 377 feet away
- Designed for use with Optoma ZU1300, ZU1100, ZU1050, ZU860, ZU750 and ZU660e DuraCore laser projectors
- 1.9x Motorized Zoom Perfect for entertainment installations & building projection

The BX-CTA13 ultra long throw lens is ideal for distance installations and live venue entertainment which require a long distance from projector to screen. This lens has a throw ratio of 2.9 ~ 5.52:1 and can produce an image size from 50" up to 1000".