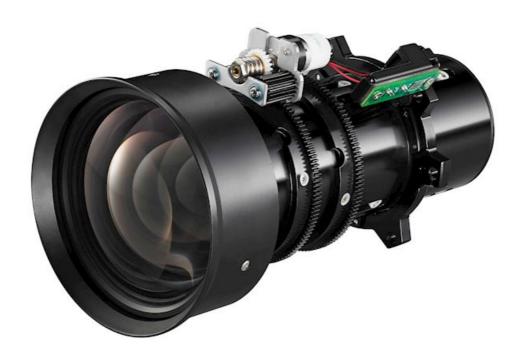

## BX-CAA03

Motorized Lens with Long Zoom

- Long zoom lens with Motorized Zoom for versatile applications
- 1.52 ~ 2.92:1 throw ratio, project 1000-inch image from 107 feet away with the BX-CAA03 long zoom lens
- Designed for use with Optoma ZU1300, ZU1100, ZU1050, ZU860, ZU750 and ZU660e DuraCore laser projectors
- 1.9x Motorized Zoom for flexible and simple installations

The BX-CAA03 long zoom lens is ideal for rental installations or permanent install applications within the entertainment or museum sectors. This lens has a throw ratio of  $1.52 \sim 2.92:1$  and can produce an image size from 50" up to 1000"